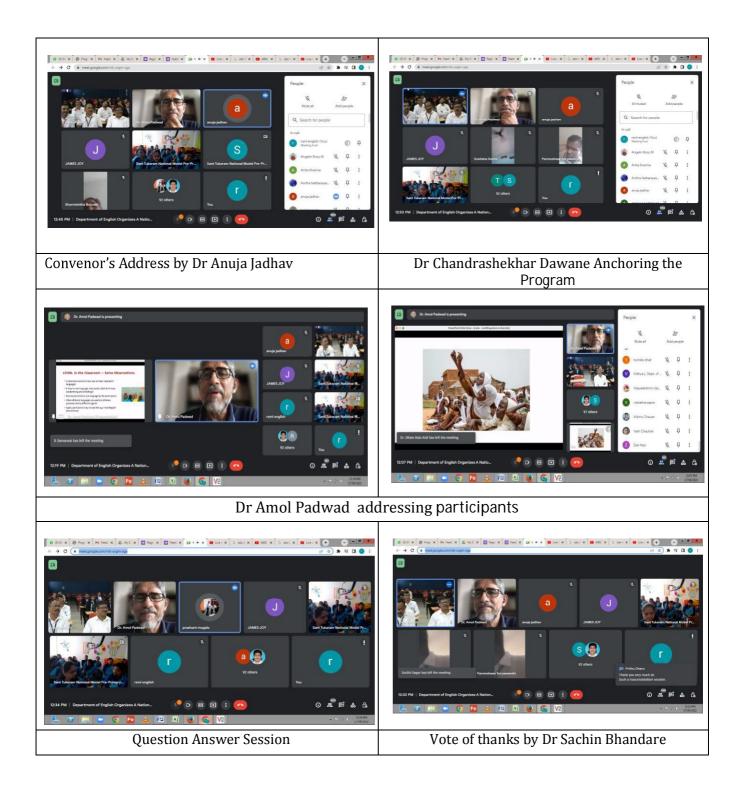

#### v. Brief Summary of Events/ Sessions

The webinar was conducted through online platform of Google Meet. Dr Chandrashekhar Dawane welcomed the guest and anchored the program. Dr Anuja Jadhav gave Convenor's address. A faculty of English Mr Dipak Thorat acquainted the chief guest with the participants. Resource person Amol Padwad spoke in detail about multilingualism and language diversity in the classroom, Through his lecture the participants were oriented about how to overcome the problems of multilingualism in the Indian schooling. He also focused on the fact that no readymade solution is available to handle the language diversity classrooms; however a teacher through his dynamic skills, technological aids and curricular activities can effectively impart language skills. In the question answer session he also commented on the utility and futility of standard pronunciation while teaching and learning English.

### **Program Schedule**

| Time                | Theme                                                   | Speaker                        |
|---------------------|---------------------------------------------------------|--------------------------------|
| 11.00 am - 11.02 am | Welcome of the Resource Person and<br>Participants      | Dr Chandrashekhar Dawane       |
| 11.02 am - 11.10 am | Convenor's Address                                      | Dr Anuja Jadhav                |
| 11.10 am - 11.15 am | Introduction of the Resource Person                     | Mr Deepak Thorat               |
| 11.15 am - 12.30 pm | Multilingualism and Language Diversity in the Classroom | Dr Amol Padwad                 |
| 12.30 pm - 12.45 pm | Question Answer Session on the Talk                     | Participants & Resource Person |
| 12.45 pm - 12.55 pm | Presidential Address                                    | Prin. Dr Mahadev Gavhane       |
| 12.55 pm – 1.00 pm  | Vote of thanks                                          | Dr Sachin Bhandare             |
|                     | Anchor : Dr Chandrashekhar Dawa                         | ne                             |