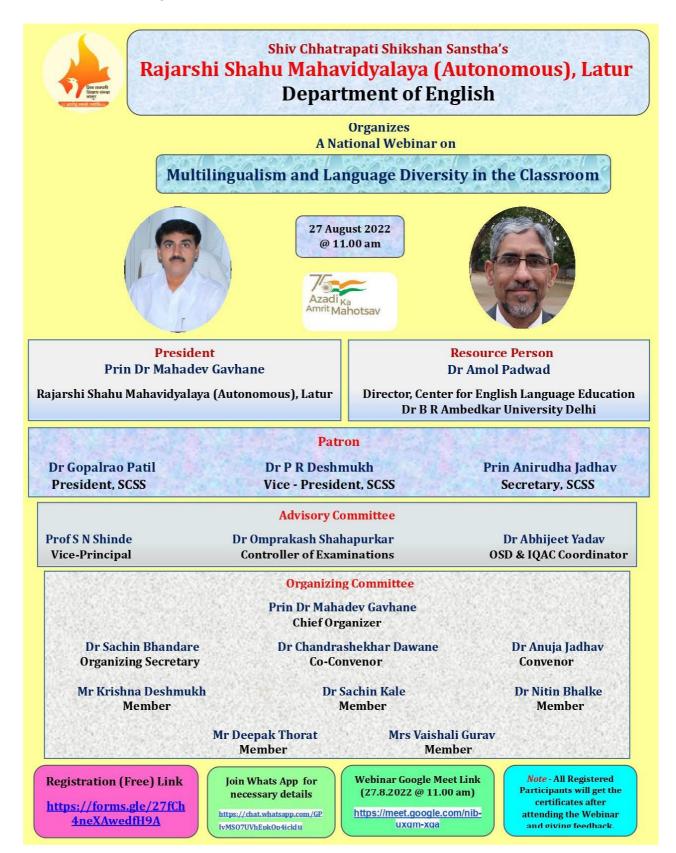

## A) A Summary Report of the Activity

| 1) Title of Programme:                                                        |              | National Webinar on Multilingualism and<br>Language Diversity in the Classroom                                                                               |                              |       |  |
|-------------------------------------------------------------------------------|--------------|--------------------------------------------------------------------------------------------------------------------------------------------------------------|------------------------------|-------|--|
| 2) Name of Organizing Departm                                                 | ent/Unit:    | English                                                                                                                                                      |                              |       |  |
| 3) Name of the Coordinator(s)/ Convener(s)/<br>Organizer(s) of the Programme: |              | Prin. Dr Mahadev gavhane (Chief<br>Organizer)<br>Dr. Anuja Jadhav ( Convenor & Head,<br>Department of English)<br>Dr. Sachin Bhandare (Organizing Secretary) |                              |       |  |
| 4) Date(s) of the Programme:                                                  |              | 27 <sup>th</sup> August 2                                                                                                                                    | 27 <sup>th</sup> August 2022 |       |  |
| 5) Venue/Mode                                                                 |              | Google Meet                                                                                                                                                  |                              |       |  |
| 6) Target Group:                                                              |              | UG, PG Students & Teachers                                                                                                                                   |                              |       |  |
| 7) Number of Participants:                                                    |              | Male                                                                                                                                                         | Female                       | Total |  |
| A separate list with signatures                                               | Teaching     | 173                                                                                                                                                          | 176                          | 349   |  |
| be maintained in the                                                          | Non-Teaching | 4                                                                                                                                                            | 2                            | 06    |  |
| department/Unit)                                                              | Students     | 57                                                                                                                                                           | 67                           | 124   |  |
| 8) Name(s) and details of Resource Person(s),<br>if any:                      |              | Dr. Amol Padwad<br>Director, Center for English language<br>Education (CELE),<br>Dr B R Ambedkar University, Delhi                                           |                              |       |  |
| 9) Total Expenditure for the Programme:                                       |              | Free                                                                                                                                                         |                              |       |  |
| 10) Source of Funding:                                                        |              | Not Applicable                                                                                                                                               |                              |       |  |

#### ii. Introduction

Department of English conducted a national webinar on Multilingualism and Language Diversity in the Classroom on 27th August 2022. Dr. Amol Padwad, Director, Center for English language Education (CELE), Dr B R Ambedkar University, Delhi was the resource person the webinar.

#### iii. Objectives of the Programme

- > To understand the problems of multilingualism while teaching English.
- > To discuss effective methodologies to handle the language diversity in the classroom.
- To orient the participants about the effective strategies for academic improvement of the mixed ability learners.